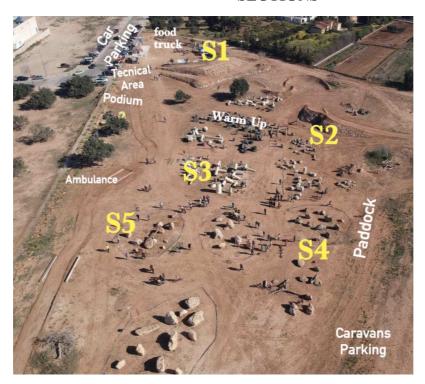

## **SECTIONS**

S1 - Rocks

S2 – Wooden logs

S3 – Concrete

S4 - Rocks

S5 – Wooden logs and Rocks

## 8. SERVICES

- Ambulance and doctor
- Toilets
- Showers
- Paddock
- Caravan Parking
- Car Parking
- Food Truck